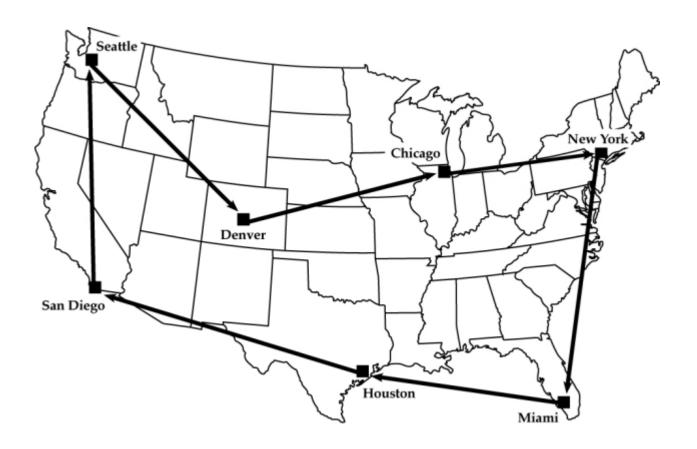

## Scale - Lesson 8 - U.S. Political Map Grade 4-5

Materials Needed

A pencil and your map.

A traveling salesperson wants to visit seven cities. The map below shows the seven cities this person wants to visit. Use the United States map to measure the straight-line distance between each city. Then add the total number of miles one would have to travel to visit all of the locations. Write your answers in the spaces provided.

TRIP DISTANCE IN MILES

New York to Miami

| Houston to San Diego |             |  |
|----------------------|-------------|--|
| San Diego to Seattle |             |  |
| Seattle to Denver    |             |  |
| Denver to Chicago    |             |  |
| Chicago to New York  |             |  |
|                      | TOTAL MILES |  |