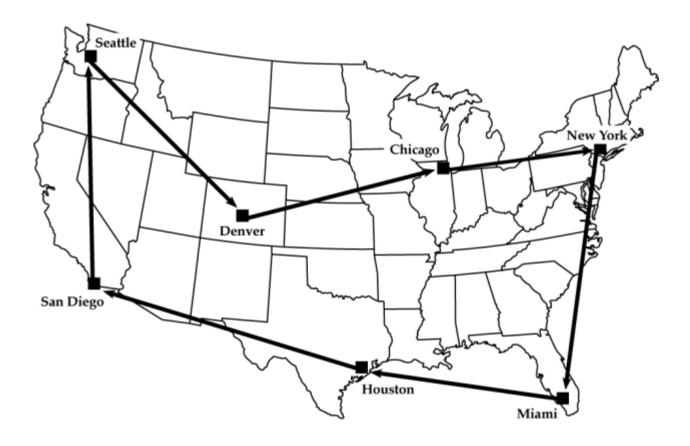

## Materials Needed

A pencil and your map.

A traveling salesperson wants to visit seven cities. The map below shows the seven cities this person wants to visit. Use the United States map to measure the straight-line distance between each city. Then add the total number of miles one would have to travel to visit all of the locations. Write your answers in the spaces provided.

**DISTANCE IN MILES** 

New York to Miami

| Houston to San Diego |             |  |
|----------------------|-------------|--|
| San Diego to Seattle |             |  |
| Seattle to Denver    |             |  |
| Denver to Chicago    |             |  |
| Chicago to New York  |             |  |
|                      | TOTAL MILES |  |